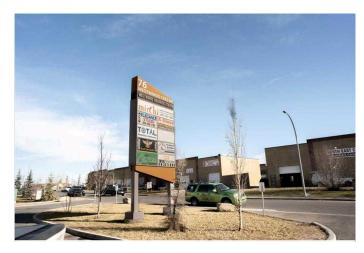

#### \$3,500

0 Bedroom, 0.00 Bathroom, Commercial on 0.00 Acres

Westwinds, Calgary, Alberta

Exceptional opportunity to lease a 1,200 sq. ft. industrial/retail unit in the highly desirable Westwinds Business District. This prime location offers outstanding visibility, excellent signage exposure, and consistent foot traffic, making it ideal for a wide range of business types. Conveniently located near McKnight C-Train Station and major roadways, the unit also benefits from proximity to Superstore and other retail amenities. The space features 24-foot ceilings, rough-in plumbing, rooftop HVAC, and rear access for added functionality. Zoned for multiple uses and offered at one of the lowest lease rates in the market, this property provides outstanding value in a high-demand commercial area. Don't miss your chance to secure this versatile and well-located unit. Book your private tour today.

### **Community Information**

Address 1110, 76 Westwind Crescent Ne

Subdivision Westwinds

City Calgary
County Calgary
Province Alberta
Postal Code T3J5H2