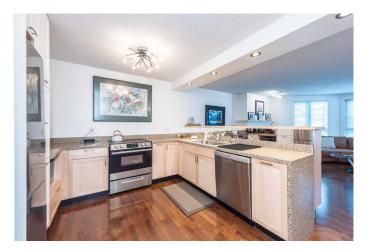

# \$615,000

2 Bedroom, 2.00 Bathroom, 1,013 sqft Residential on 0.00 Acres

Eau Claire, Calgary, Alberta

Welcome to exclusive Prince's Island Estates in the heart of Eau Claire â€" this renovated, executive suite offering 2 bedrooms, each with an ensuite bath! Uniquely situated in the building, this suite offers a wide floor plan for an open sense of space. Updated with hardwood floors, gorgeous kitchen overlooking the main living area, featuring quartz waterfall counter tops, stainless steel appliances, and a wall of pantry cabinets for amazing kitchen storage. The main living area is open & spacious and offers a cozy gas fireplace with mantle in the living room and wonderful bay windows, French door to the east facing balcony and gracious dining area. The primary bedroom offers a walk in closet and 3 piece ensuite bath. Second bedroom easily doubles as a home office or guest suite and features a walk through closet and 4 piece ensuite bath. In-suite laundry and 1 titled parking stall in the heated underground parkade is so convenient! Quality is abundant in this concrete building with onsite property manager, car wash bay, 27 indoor visitor parking stalls, gas BBQ line to your patio & gated courtyard, unit electricity included in your condo fee. The location has everything you need â€" walkable to all that downtown has to offer - Peace Bridge, Prince's Island Park, restaurants & coffee shops - and the wonderful & exciting redevelopment of the Bow River Pathway and the SOON to be completed Eau Claire Plaza Re-developement (slated for completion in June 2025) â€" your