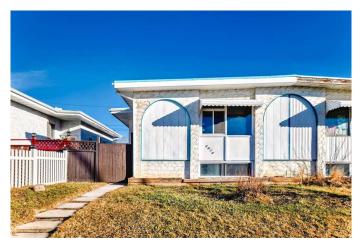

## \$399,900

6 Bedroom, 2.00 Bathroom, 981 sqft Residential on 0.08 Acres

Dover, Calgary, Alberta

BRAND NEW ROOF!!!!Welcome to this BRIGHT AND SPACIOUS bi-level styled duplex in the Dover community. The main floor features 3 good-sized bedrooms, a 4-piece bath, a huge and bright living room, and a kitchen with an eating area. A SEPARATE ENTRANCE takes you to the basement that features a second kitchen, a laundry room, three additional bedrooms, and a 4-piece bathroom. A huge backyard that is fully fenced and can easily accommodate a double garage, and still have lots of room for your BBQ on a summer day. Conveniently located close to schools, parks, and other amenities. Call your favourite agent today for a showing.