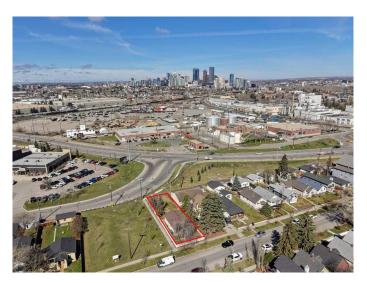

### \$559,000

2 Bedroom, 1.00 Bathroom, 926 sqft Residential on 0.11 Acres

Inglewood, Calgary, Alberta

\*\*OPEN HOUSE Sat May 3 from 2:00pm-3:30pm\*\* Downtown skyline views from this 37.5' x 130' zoned R-CG property. Located on a very quiet street in Inglewood, walking distance to the school, with a spacious and sunny west facing backyard. Charming bungalow with large kitchen, plenty of cabinets, large counter, laminate flooring in the living room and in the 2 bedrooms. Bathroom with tile flooring. Formal dining room also has laminate flooring and a large window. Huge living room with corner windows make this house extra bright! Generous sized storage / laundry room. Fully fenced property. Many updates to this house over the years including the furnace, roof shingles, laundry addition, updated electrical panel, paint, light fixtures, flooring, and plumbing fixtures.

# **Community Information**

Address 2235 15a Street Se

Subdivision Inglewood City Calgary County Calgary Province Alberta

Postal Code T2G 3N2

#### **Additional Information**

April 29th, 2025 **Date Listed** 

Days on Market 3

Zoning R-CG