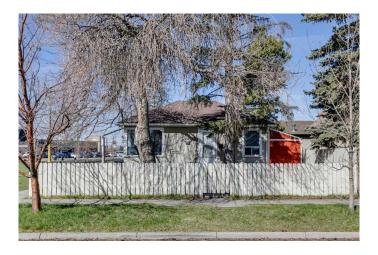

### \$559,000

2 Bedroom, 1.00 Bathroom, 926 sqft Residential on 0.11 Acres

Inglewood, Calgary, Alberta

\*\*OPEN HOUSE Sat May 3 from 2:00pm-3:30pm\*\* Downtown skyline views from this 37.5' x 130' zoned R-CG property. Located on a very quiet street in Inglewood, walking distance to the school, with a spacious and sunny west facing backyard. Charming bungalow with large kitchen, plenty of cabinets, large counter, laminate flooring in the living room and in the 2 bedrooms. Bathroom with tile flooring. Formal dining room also has laminate flooring and a large window. Huge living room with corner windows make this house extra bright! Generous sized storage / laundry room. Fully fenced property. Many updates to this house over the years including the furnace, roof shingles, laundry addition, updated electrical panel, paint, light fixtures, flooring, and plumbing fixtures.

Built in 1947