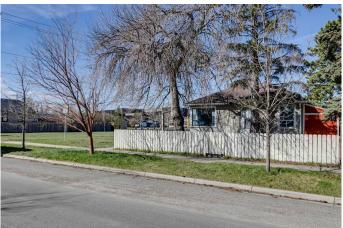

### \$559,000

2 Bedroom, 1.00 Bathroom, 926 sqft Residential on 0.11 Acres

Inglewood, Calgary, Alberta

\*\*OPEN HOUSE Sat May 3 from 2:00pm-3:30pm\*\* Downtown skyline views from this 37.5' x 130' zoned R-CG property. Located on a very quiet street in Inglewood, walking distance to the school, with a spacious and sunny west facing backyard. Charming bungalow with large kitchen, plenty of cabinets, large counter, laminate flooring in the living room and in the 2 bedrooms. Bathroom with tile flooring. Formal dining room also has laminate flooring and a large window. Huge living room with corner windows make this house extra bright! Generous sized storage / laundry room. Fully fenced property. Many updates to this house over the years including the furnace, roof shingles, laundry addition, updated electrical panel, paint, light fixtures, flooring, and plumbing fixtures.

Built in 1947