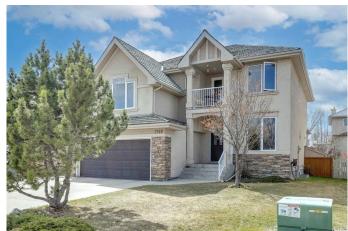

# \$1,049,000 - 1758 Evergreen Drive Sw, Calgary

MLS® #A2214566

# \$1,049,000

4 Bedroom, 4.00 Bathroom, 2,742 sqft Residential on 0.13 Acres

Evergreen, Calgary, Alberta

Located in the family friendly Evergreen Estates, this superb home offers over 3,900 sq. ft of developed living space with an abundance of natural sunlight flowing throughout and is within easy walking distance to schools, parks, and steps to Fish Creek Park. The exceptional layout and design of this home is evident when you first enter the grand foyer showcasing maple hardwood floors, and an open floor plan. A sizeable private front office with French doors separates the office from the rest of the home for the utmost privacy. Soft angles and a curved archway lead to a formal dining room that can handle special occasions or intimate dinners. There's plenty of room for more than one cook in this magnificent kitchen boasting granite counters, a plethora of maple cabinetry, corner pantry, and centre island with raised breakfast bar that overlooks a charming breakfast nook for everyday meals. Adorned in natural light is the main floor living room is anchored by a cozy gas fireplace and is an ideal spot to unwind with a good book. The main floor laundry room is located off the attached double car garage, and a discreet powder room completes the main floor. As you ascend to the second level, you'll find an expansive bonus room for additional family entertainment, charming balcony that overlooks the front street, and a loft that can ideally function as yoga/meditation space or secondary home office. The serene primary offers vaulted ceilings and leads to a 4pc ensuite with soaker tub, separate shower and