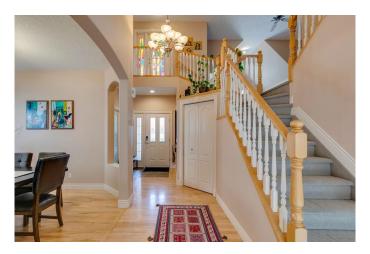

# \$1,049,000

4 Bedroom, 4.00 Bathroom, 2,742 sqft Residential on 0.13 Acres

Evergreen, Calgary, Alberta

Located in the family friendly Evergreen Estates, this superb home offers over 3,900 sq. ft of developed living space with an abundance of natural sunlight flowing throughout and is within easy walking distance to schools, parks, and steps to Fish Creek Park. The exceptional layout and design of this home is evident when you first enter the grand foyer showcasing maple hardwood floors, and an open floor plan. A sizeable private front office with French doors separates the office from the rest of the home for the utmost privacy. Soft angles and a curved archway lead to a formal dining room that can handle special occasions or intimate dinners. There's plenty of room for more than one cook in this magnificent kitchen boasting granite counters, a plethora of maple cabinetry, corner pantry, and centre island with raised breakfast bar that overlooks a charming breakfast nook for everyday meals. Adorned in natural light is the main floor living room is anchored by a cozy gas fireplace and is an ideal spot to unwind with a good book. The main floor laundry room is located off the attached double car garage, and a discreet powder room completes the main floor. As you ascend to the second level, you'll find an expansive bonus room for additional family entertainment, charming balcony that overlooks the front street, and a loft that can ideally function as yoga/meditation space or secondary home office. The serene primary offers vaulted ceilings and leads to a 4pc ensuite with soaker tub, separate shower and