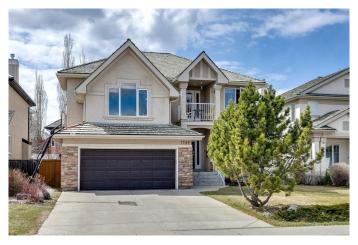

# \$1,049,000 - 1758 Evergreen Drive Sw, Calgary

MLS® #A2214566

# \$1,049,000

4 Bedroom, 4.00 Bathroom, 2,742 sqft Residential on 0.13 Acres

Evergreen, Calgary, Alberta

Located in the family friendly Evergreen Estates, this superb home offers over 3,900 sq. ft of developed living space with an abundance of natural sunlight flowing throughout and is within easy walking distance to schools, parks, and steps to Fish Creek Park. The exceptional layout and design of this home is evident when you first enter the grand foyer showcasing maple hardwood floors, and an open floor plan. A sizeable private front office with French doors separates the office from the rest of the home for the utmost privacy. Soft angles and a curved archway lead to a formal dining room that can handle special occasions or intimate dinners. There's plenty of room for more than one cook in this magnificent kitchen boasting granite counters, a plethora of maple cabinetry, corner pantry, and centre island with raised breakfast bar that overlooks a charming breakfast nook for everyday meals. Adorned in natural light is the main floor living room is anchored by a cozy gas fireplace and is an ideal spot to unwind with a good book. The main floor laundry room is located off the attached double car garage, and a discreet powder room completes the main floor. As you ascend to the second level, you'll find an expansive bonus room for additional family entertainment, charming balcony that overlooks the front street, and a loft that can ideally function as yoga/meditation space or secondary home office. The serene primary offers vaulted ceilings and leads to a 4pc ensuite with soaker tub, separate shower and