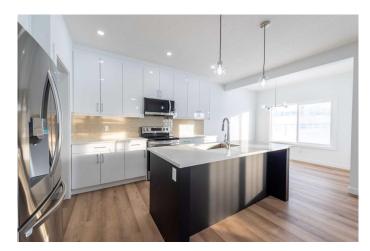

to make your own. Step inside to discover a floor plan designed with an open concept ideal for family get-togethers and entertaining. The spacious

kitchen features elegant quartz surfaces, premium cabinets, and a functional island that seamlessly connects with the dining and living areas. LVP

flooring throughout the main area exudes warmth and sophistication, creating a friendly ambiance for any gathering. On the upper level, there are

three large bedrooms, including the luxurious main suite complete with a walk-in closet and an adjoining bathroom, offering a serene retreat at the