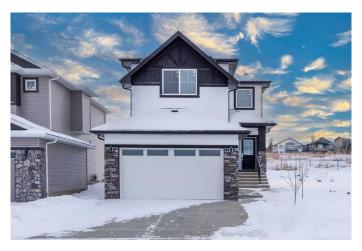

# \$624,990 - 160 Lakewood Circle, Strathmore

MLS® #A2213315

### \$624,990

3 Bedroom, 3.00 Bathroom, 1,906 sqft Residential on 0.09 Acres

Lakewood Meadows, Strathmore, Alberta

Welcome to 160 Lakewood Circle, a striking newly built two-story home in the scenic Lakewood of Strathmore. This house is ready for immediate occupancy! Spanning over 1,900 sq. ft. of thoughtfully designed living area, this modern treasure serves as the perfect home

workout area, or a cozy entertainment zone designed to meet your tastes. The spacious yard and separate two-car garage increase the attractiveness

and functionality of this property. Discover the beautifully designed community of Lakewood, featuring tranquil water features, walkways, and

thoughtfully arranged green spaces that create a serene atmosphere for your daily living. Strathmore, AB, is a hidden gem offering the perfect blend

of small-town charm and city accessibility. Located just 30 minutes from Calgary, this vibrant town features excellent schools, free transportation, a