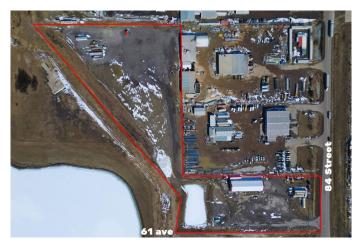

## \$4,630,000

0 Bedroom, 0.00 Bathroom, Commercial on 9.92 Acres

Shepard Industrial, Calgary, Alberta

Exceptional 9.92-acre industrial yard with high visibility along Stoney Trail and 61 Avenue SE. Zoned I-G (Industrial â€" General), this versatile property supports a wide range of industrial and commercial uses. The site is graveled with a solid base of 8â€"9 inches of pit run topped with 12 inches of recycled gravel. Features include a 26-foot roll-across gate, 1% overland drainage slope to the southwest, and partial servicing with electricity and telephone. There is potential for subdivision under a bare land condominium plan, offering flexibility for future development. Ideally located just 500 meters from Stoney Trail and minutes from Glenmore Trail, with access from both 84 Street and 61 Avenue SE.

# **Community Information**

Address 6123 84 Street Se Subdivision Shepard Industrial

City Calgary
County Calgary
Province Alberta
Postal Code T2C 4S1

Interior

Heating Natural Gas, Overhead Heater(s)

**Exterior** 