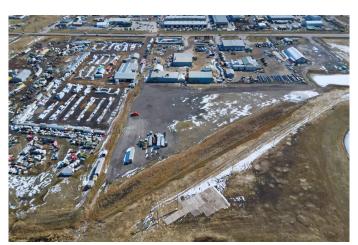

## \$4,630,000

0 Bedroom, 0.00 Bathroom, Commercial on 9.92 Acres

Shepard Industrial, Calgary, Alberta

Exceptional 9.92-acre industrial yard with high visibility along Stoney Trail and 61 Avenue SE. Zoned I-G (Industrial â€" General), this versatile property supports a wide range of industrial and commercial uses. The site is graveled with a solid base of 8â€"9 inches of pit run topped with 12 inches of recycled gravel. Features include a 26-foot roll-across gate, 1% overland drainage slope to the southwest, and partial servicing with electricity and telephone. There is potential for subdivision under a bare land condominium plan, offering flexibility for future development. Ideally located just 500 meters from Stoney Trail and minutes from Glenmore Trail, with access from both 84 Street and 61 Avenue SE.