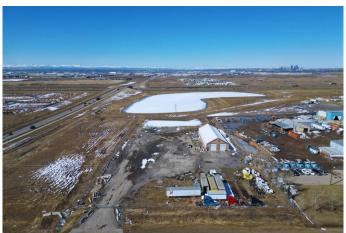

## \$4,630,000

0 Bedroom, 0.00 Bathroom, Commercial on 9.92 Acres

Shepard Industrial, Calgary, Alberta

Exceptional 9.92-acre industrial yard with high visibility along Stoney Trail and 61 Avenue SE. Zoned I-G (Industrial â€" General), this versatile property supports a wide range of industrial and commercial uses. The site is graveled with a solid base of 8â€"9 inches of pit run topped with 12 inches of recycled gravel. Features include a 26-foot roll-across gate, 1% overland drainage slope to the southwest, and partial servicing with electricity and telephone. There is potential for subdivision under a bare land condominium plan, offering flexibility for future development. Ideally located just 500 meters from Stoney Trail and minutes from Glenmore Trail, with access from both 84 Street and 61 Avenue SE.