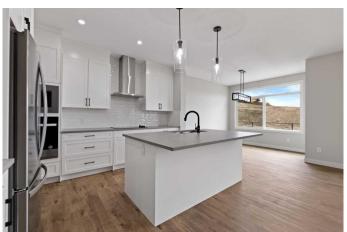

## \$940,000

5 Bedroom, 4.00 Bathroom, 2,530 sqft Residential on 0.09 Acres

Saddle Ridge, Calgary, Alberta

Welcome to Savanna and this beautiful home build by the award winning Prominent Homes. This Open concept home offers plenty of natural light throughout the home. The main floor features 9 feet high ceilings, Chic kitchen, nice size Living and Dining area as well a large Family room. This home features a Spice Kitchen as well as there is a main floor Office as well as a full bathroom on the main floor. The Upper Level a Beautiful large Primary Bedroom with fantastic 5-piece Ensuite plus 3 other bedrooms upstairs including two Primary bedrooms, a Bonus Room and Laundry Room. This home will be ready for possession! Call to book your private showing today!

#### Interior

Interior Features Double Vanity, Kitchen Island, No Animal Home, No Smoking Home,

Open Floorplan, Walk-In Closet(s)

Appliances Built-In Oven, Dishwasher, Dryer, Electric Cooktop, Gas Range,