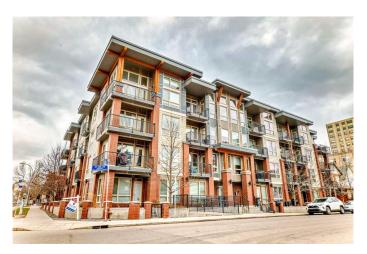

# \$369,000 - 430, 305 18 Avenue Sw, Calgary

MLS® #A2212824

## \$369,000

1 Bedroom, 1.00 Bathroom, 567 sqft Residential on 0.00 Acres

Mission, Calgary, Alberta

Top-floor penthouse in the heart of Mission with stunning downtown views! Just one block from 17th Ave and steps to restaurants, cafés, and the Elbow River pathways, this bright and spacious unit features soaring 14-ft ceilings, hardwood floors, and a gourmet kitchen with gas range and built-in oven. The large bathroom offers a soaker tub and separate shower, and the bedroom includes a walk-through closet.

# **Community Information**

Address 430, 305 18 Avenue Sw

Subdivision Mission
City Calgary
County Calgary
Province Alberta
Postal Code T2S 0C4