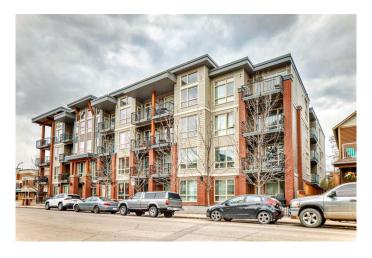

# \$369,000 - 430, 305 18 Avenue Sw, Calgary

MLS® #A2212824

## \$369,000

1 Bedroom, 1.00 Bathroom, 567 sqft Residential on 0.00 Acres

Mission, Calgary, Alberta

Top-floor penthouse in the heart of Mission with stunning downtown views! Just one block from 17th Ave and steps to restaurants, cafés, and the Elbow River pathways, this bright and spacious unit features soaring 14-ft ceilings, hardwood floors, and a gourmet kitchen with gas range and built-in oven. The large bathroom offers a soaker tub and separate shower, and the bedroom includes a walk-through closet.

# **Community Information**

Address 430, 305 18 Avenue Sw

Subdivision Mission
City Calgary
County Calgary
Province Alberta
Postal Code T2S 0C4