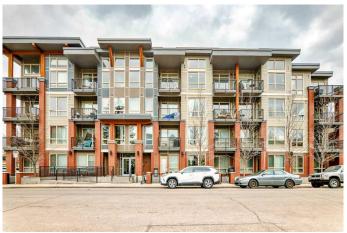

# \$369,000 - 430, 305 18 Avenue Sw, Calgary

MLS® #A2212824

## \$369,000

1 Bedroom, 1.00 Bathroom, 567 sqft Residential on 0.00 Acres

Mission, Calgary, Alberta

Top-floor penthouse in the heart of Mission with stunning downtown views! Just one block from 17th Ave and steps to restaurants, cafés, and the Elbow River pathways, this bright and spacious unit features soaring 14-ft ceilings, hardwood floors, and a gourmet kitchen with gas range and built-in oven. The large bathroom offers a soaker tub and separate shower, and the bedroom includes a walk-through closet.

# **Community Information**

Address 430, 305 18 Avenue Sw

Subdivision Mission
City Calgary
County Calgary
Province Alberta
Postal Code T2S 0C4