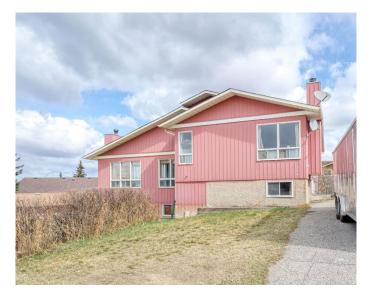

## \$425,000

5 Bedroom, 2.00 Bathroom, 989 sqft Residential on 0.09 Acres

Glenbow, Cochrane, Alberta

Excellent Investment! Amazing VALUE for this BRIGHT and SPACIOUS home with 3 + 3 BEDROOMS. Upstairs features a spacious KITCHEN, a DINING ROOM, and a large LIVING ROOM with a COZY wood-burning FIREPLACE. There are also 3 BEDROOMS, a full BATHROOM, and a LAUNDRY ROOM. There is a SEPARATE entrance to the LOWER LEVEL, which has LARGE WINDOWS making it nice and BRIGHT! You'll find a spacious KITCHEN, DINING AREA, large LIVING ROOM, 3 BEDROOMS, a BATHROOM, and a LAUNDRY ROOM. NEW FLOORING has just been installed on the LOWER LEVEL.

Enjoy a LARGE FENCED BACKYARD and a spacious PARKING PAD at the front. Walking distance to PARKS, SHOPPING, RESTAURANTS, and AMENITIES. Exceptional Value!

Built in 1982

## **Essential Information**

MLS® # A2211991 Price \$425,000

Bedrooms 5

Bathrooms 2.00

Full Baths 2

Square Footage 989

Acres 0.09

Year Built 1982