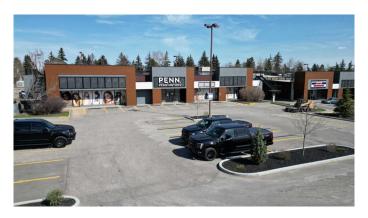

#### \$32

0 Bedroom, 0.00 Bathroom, Commercial on 3.69 Acres

Willow Park, Calgary, Alberta

Prime Anchor Tenant opportunity Grocery, Retail, Medical, Pharmacy, Financial, Professional. etc. available within Century Park Plaza, May 1, 2025. Up to 10,192 sq. ft. of flexible space. Subdivision considered, Key Highlights Include: highly sought after affluent community of Willow Park, Prime exposure high visibility location with signage opportunities along high traffic corridor. Impressive recently renovated Centre offering tall glass storefront, high ceilings, and modern bright open space. Convenient ample parking including upper level parkade. The community, established tenants and high traffic exposure along Macleod Trail and Bonaventure Drive great a strong draw to the Centre. This space is currently tenant-occupied and available by appointment only. Please do not disturb current tenants.

### **Community Information**

Address 10408 B, 10440 Macleod Trail Se

Subdivision Willow Park

City Calgary
County Calgary
Province Alberta
Postal Code T2J0P8