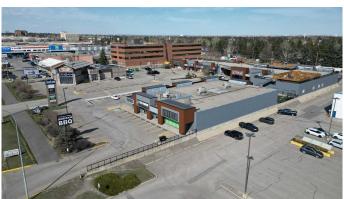

#### \$32

0 Bedroom, 0.00 Bathroom, Commercial on 3.69 Acres

Willow Park, Calgary, Alberta

Prime Anchor Tenant opportunity Grocery, Retail, Medical, Pharmacy, Financial, Professional. etc. available within Century Park Plaza, May 1, 2025. Up to 10,192 sq. ft. of flexible space. Subdivision considered, Key Highlights Include: highly sought after affluent community of Willow Park, Prime exposure high visibility location with signage opportunities along high traffic corridor. Impressive recently renovated Centre offering tall glass storefront, high ceilings, and modern bright open space. Convenient ample parking including upper level parkade. The community, established tenants and high traffic exposure along Macleod Trail and Bonaventure Drive great a strong draw to the Centre. This space is currently tenant-occupied and available by appointment only. Please do not disturb current tenants.

### **Community Information**

Address 10408 B, 10440 Macleod Trail Se

Subdivision Willow Park

City Calgary
County Calgary
Province Alberta
Postal Code T2J0P8