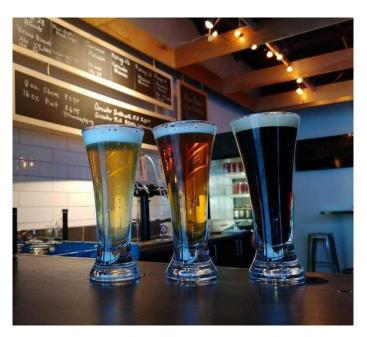

### \$580,000

0 Bedroom, 0.00 Bathroom, Commercial on 0.00 Acres

Rainbow Falls, Chestermere, Alberta

Own a piece of Alberta's thriving craft beer scene with Township 24 Brewery, a well-established and highly regarded brand with a solid reputation and loyal customer base. Located in the welcoming community of Chestermere, this turnkey brewery offers a unique opportunity for passionate brewers, entrepreneurs, or investors looking to step into a growing industry.

For eight years, Township 24 has been known for its small-batch, handcrafted beers, brewed with fresh local ingredients. The brewery has built strong relationships with both local producers and craft beer lovers across the province, making it a well-positioned brand for further growth.

### Key Features:

- \*15HL brewhouse with 120HL of fermentation capacity, allowing for a diverse range of core and seasonal brews
- \* Inviting taproom (35-person capacity) + mezzanine seating (30-person capacity) perfect for tastings, community events, and private gatherings
- \* Efficient kitchen to complement beer offerings with food pairings
- \* Established distribution and loyal customer base throughout Alberta
- \* Opportunities for expansion, including increased production, event hosting, and creative new brews