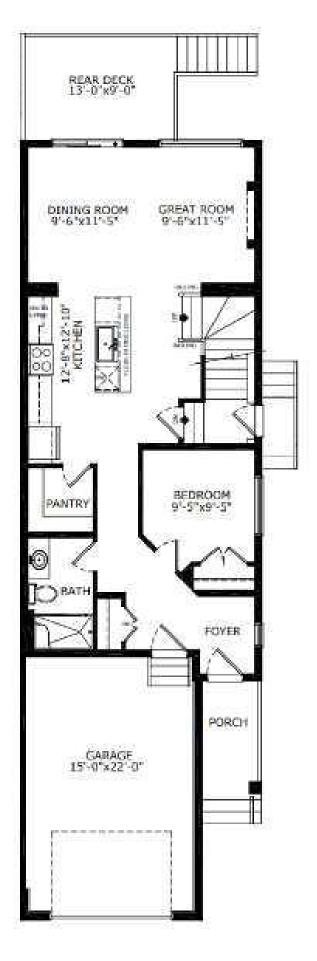

## \$673,650

4 Bedroom, 3.00 Bathroom, 2,138 sqft Residential on 0.07 Acres

Lanark, Airdrie, Alberta

Introducing the Caspian 2, a home that combines elegance and functionality. The gourmet kitchen is equipped with stainless-steel appliances, a waterfall island edge, a gas range, chimney hood fan, and a walk-in pantry. Enjoy a 9' basement, side entrance, and a rear wood deck with BBQ gas line RI. A main floor bedroom with a full bathroom adds flexibility. The luxurious ensuite features dual undermount sinks, a soaker tub, and a tiled shower with a barn-style door. Additional features include a modern electric fireplace with tile and vaulted ceilings in the bonus room. Photos are representative.

#### **Essential Information**

MLS® # A2202247
Price \$673,650

Bedrooms 4

Bathrooms 3.00

Full Baths 3

Square Footage 2,138

Acres 0.07

Year Built 2024