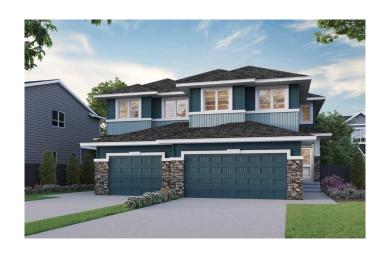

# \$673,650 - 764 Langley Terrace Se, Airdrie

MLS® #A2202247

## \$673,650

4 Bedroom, 3.00 Bathroom, 2,138 sqft Residential on 0.07 Acres

Lanark, Airdrie, Alberta

Introducing the Caspian 2, a home that combines elegance and functionality. The gourmet kitchen is equipped with stainless-steel appliances, a waterfall island edge, a gas range, chimney hood fan, and a walk-in pantry. Enjoy a 9' basement, side entrance, and a rear wood deck with BBQ gas line RI. A main floor bedroom with a full bathroom adds flexibility. The luxurious ensuite features dual undermount sinks, a soaker tub, and a tiled shower with a barn-style door. Additional features include a modern electric fireplace with tile and vaulted ceilings in the bonus room. Photos are representative.

Type Residential
Sub-Type Semi Detached

Style 2 Storey, Side by Side

Status Active