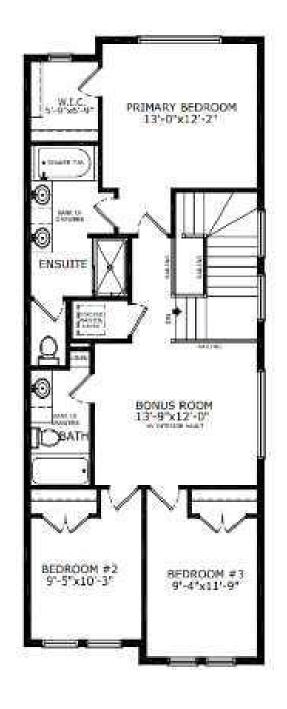

## \$673,650

4 Bedroom, 3.00 Bathroom, 2,138 sqft Residential on 0.07 Acres

Lanark, Airdrie, Alberta

Introducing the Caspian 2, a home that combines elegance and functionality. The gourmet kitchen is equipped with stainless-steel appliances, a waterfall island edge, a gas range, chimney hood fan, and a walk-in pantry. Enjoy a 9' basement, side entrance, and a rear wood deck with BBQ gas line RI. A main floor bedroom with a full bathroom adds flexibility. The luxurious ensuite features dual undermount sinks, a soaker tub, and a tiled shower with a barn-style door. Additional features include a modern electric fireplace with tile and vaulted ceilings in the bonus room. Photos are representative.

#### **Essential Information**

MLS® # A2202247
Price \$673,650

Bedrooms 4

Bathrooms 3.00

Full Baths 3

Square Footage 2,138

Acres 0.07

Year Built 2024