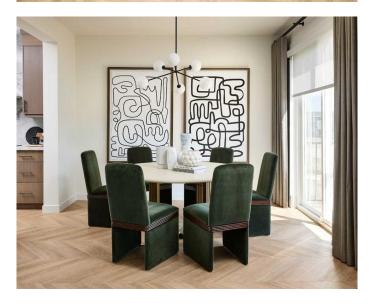

## \$779,400

4 Bedroom, 4.00 Bathroom, 1,887 sqft Residential on 0.08 Acres

Pine Creek, Calgary, Alberta

This beautiful and brand-new Rundle 24 model is built by Brookfield Residential and is nearly move-in ready with a possession this July! This stunning new home offers an intelligently designed layout that features 2 living areas. 3 bedrooms, 2.5 bathrooms + a fully legal basement suite with its own private entrance. This new home has a stunning design palette that is timeless and warm throughout. The double attached garage leads through a large mud room that is attached to a walkthrough pantry connected to the kitchen - making grocery delivery that much easier! The large kitchen features an upgraded appliance package including chimney hood fan, built-in wall oven and a built-in cooktop. The kitchen features a large island that offers additional seating space and makes the perfect space to entertain guests. The kitchen overlooks both the dining area and great room which is complete with a central electric fireplace. Lastly, a wall of windows across the back of the home provides a clear view of the backyard from any living space on the main level. Open railing flows from the main level to the upper floor - ensuring natural light flows from top to bottom all day long. The upper level has a central bonus room that is the perfect TV space and separates the primary suite from the secondary bedrooms. The primary suite includes a large bedroom with the upgraded ensuite option that includes dual sinks, soaker tub, walk-in shower and private water closet as well as a large walk-in closet.