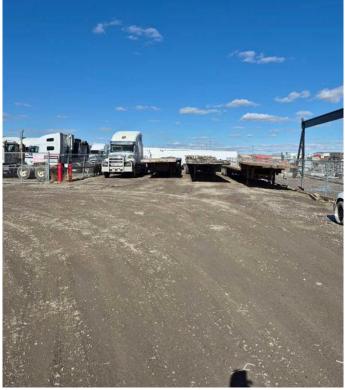

#### \$895,000

0 Bedroom, 0.00 Bathroom, Commercial on 0.00 Acres

Shepard Industrial, Calgary, Alberta

End Cap Shop (2,640 sf) with fenced yard (6,720 sf) located in Shepard Industrial Park. Great access to Deerfoot, Glenmore and Stoney. Yard comes with 53 x 8 storage trailer at the end of the yard. Shop has 14 x 16 drive-in overhead door and 200 amp power. Make this your new location......