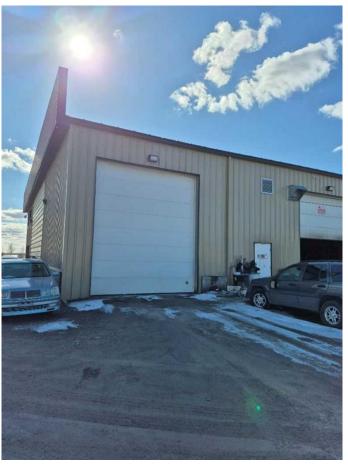

#### \$895,000

0 Bedroom, 0.00 Bathroom, Commercial on 0.00 Acres

Shepard Industrial, Calgary, Alberta

End Cap Shop (2,640 sf) with fenced yard (6,720 sf) located in Shepard Industrial Park. Great access to Deerfoot, Glenmore and Stoney. Yard comes with 53 x 8 storage trailer at the end of the yard. Shop has 14 x 16 drive-in overhead door and 200 amp power. Make this your new location......