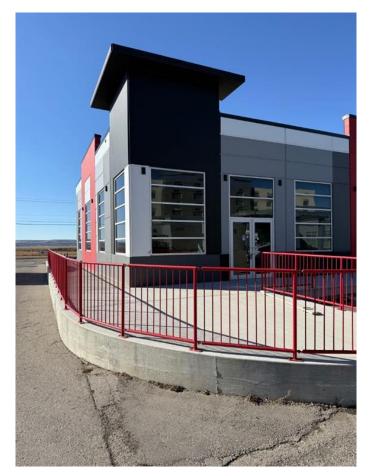

# \$549,900 - 110, 6600 36 Street Ne, Calgary

MLS® #A2198521

#### \$549,900

0 Bedroom, 0.00 Bathroom, Commercial on 0.00 Acres

Saddleridge Industrial, Calgary, Alberta

Welcome to this exceptional opportunity shared parking lot with Radisson Hotel this 1495 SQFT sellable SQFT Industrial Business (I-B) zoned Building is just off the main road 36 STREET NE which leads to the Airport Tunnel. Located in the thriving NE Calgary, adjacent to the Calgary International Airport. This trendy building offers a range of mixed-use opportunities from Retail, Office, to Light Industrial, and is perfect for businesses looking for ample space to thrive.. All units are single title and can be sold individually. Located just a few minutes drive from the Calgary International Airport and within walking distance to the LRT, this unit is highly accessible and conveniently situated. The building comes with ample parking spaces for both customers and employees, providing ease of access and convenience to all. The unit's I-B zoning also makes it ideal for a wide range of uses, such as medical facilities, exercise and fitness studios, yoga studios, financial services, child care facilities, restaurants and bars, and even post-secondary institutions (subject to city approvals). This prime location provides quick access to major transportation routes such as Metis Trail, Mcknight Blvd, Deerfoot Trail (QE2), and Stoney Trail, making it highly accessible to clients and customers from all over the city. The surrounding area is also home to a pool of 7 hotels, including the Radisson Hotel, Holiday Inn, Courtyard by Marriott, Residence Inn, Sandman, Sandman