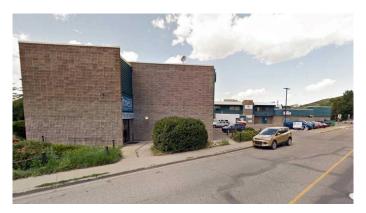

#### \$19

0 Bedroom, 0.00 Bathroom, Commercial on 1.00 Acres

NONE, Cochrane, Alberta

SHERIDAN MALL BAYS FOR LEASE, Sizes 300 to 3000 sq. ft. Ground floor and upper floor. Elevator on east side. Stairs on south. 24 hours access. Hallway connects east and west side. Lease base rate \$8.50 upper floor and \$14.00 main floor. Strong tenant base mainly local business. Some bays have bathrooms in the bays. Great exposure to main access coming into Cochrane from Calgary via Highway 1A.