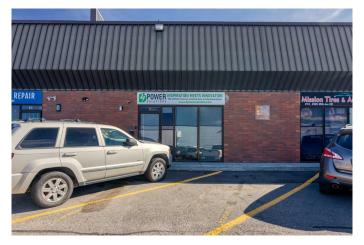

## \$549,900

0 Bedroom, 0.00 Bathroom, Commercial on 0.00 Acres

South Airways., Calgary, Alberta

Great Commercial Bay with 1819 square feet on the main level, with high 18 feet ceiling height with 10 feet overhead door for big truck, 770 square feet Mezzanine for office space. Great location near 32 Ave and Airport. Can use it for many types of business, warehouse, auto repair, or machinery shop etc. Please call today for more information.

# **Community Information**

Address 11, 2235 30 Avenue Ne

Subdivision South Airways.

City Calgary
County Calgary
Province Alberta
Postal Code T2E 7C7