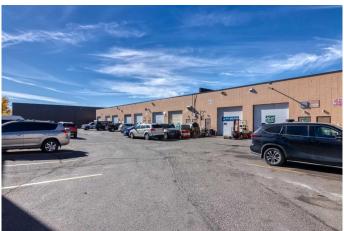

## \$549,900

0 Bedroom, 0.00 Bathroom, Commercial on 0.00 Acres

South Airways., Calgary, Alberta

Great Commercial Bay with 1819 square feet on the main level, with high 18 feet ceiling height with 10 feet overhead door for big truck, 770 square feet Mezzanine for office space. Great location near 32 Ave and Airport. Can use it for many types of business, warehouse, auto repair, or machinery shop etc. Please call today for more information.

#### **Amenities**

Parking Spaces 5