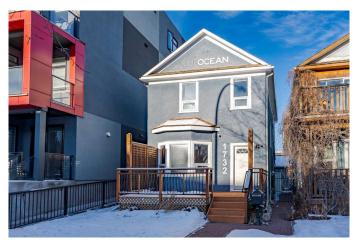

### \$699,998

0 Bedroom, 0.00 Bathroom, Commercial on 0.07 Acres

Sunalta, Calgary, Alberta

ATTENTION INVESTORS, DEVELOPERS, **BUSINESS OWNERS - NO CONDO FEES!** Discover a rare opportunity in Downtown Calgary community in Sunalta to own a versatile office/retail property zoned as direct control (DC), just steps from the LRT Station and New Community Hub/Park. This 1909 character building is on a 25' x 130' lot offers 1988sqft of useable and rentable space including the main & upper floors, basement and detached heated garage. This charming 2 storey thoughtfully converted for Office/Retail use offers a main floor with an office area, boardroom, kitchenette, and 2-piece bathroom; a second floor with three spacious offices and a 3-piece bathroom; and a basement (illegal) suite with a private entrance, kitchen, living area, bedroom, bathroom, and laundry. Modern upgrades include a high-efficiency furnace, tankless water heater, and security system. The detached single garage (shared party wall), plus 3-5 surface parking stalls offers ample storage and FREE PARKING. This property is ideal for investors, developers, or small business owners seeking to own rather than lease. Perfect for mixed-use development, professional services, creative industries, wellness industry, rental income or live-work setups â€" don't miss this opportunity!

Built in 1909

#### **Exterior**

Lot Description Back Lane, Landscaped, Low Maintenance Landscape, Level, Near

**Public Transit** 

Roof Asphalt Shingle

Construction Stucco, Wood Frame

Foundation Block