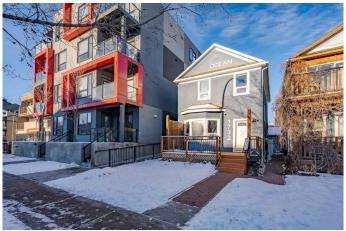

### \$699,998

0 Bedroom, 0.00 Bathroom, Commercial on 0.07 Acres

Sunalta, Calgary, Alberta

ATTENTION INVESTORS, DEVELOPERS, **BUSINESS OWNERS - NO CONDO FEES!** Discover a rare opportunity in Downtown Calgary community in Sunalta to own a versatile office/retail property zoned as direct control (DC), just steps from the LRT Station and New Community Hub/Park. This 1909 character building is on a 25' x 130' lot offers 1988sqft of useable and rentable space including the main & upper floors, basement and detached heated garage. This charming 2 storey thoughtfully converted for Office/Retail use offers a main floor with an office area, boardroom, kitchenette, and 2-piece bathroom; a second floor with three spacious offices and a 3-piece bathroom; and a basement (illegal) suite with a private entrance, kitchen, living area, bedroom, bathroom, and laundry. Modern upgrades include a high-efficiency furnace, tankless water heater, and security system. The detached single garage (shared party wall), plus 3-5 surface parking stalls offers ample storage and FREE PARKING. This property is ideal for investors, developers, or small business owners seeking to own rather than lease. Perfect for mixed-use development, professional services, creative industries, wellness industry, rental income or live-work setups â€" don't miss this opportunity!

Built in 1909

#### **Exterior**

Lot Description Back Lane, Landscaped, Low Maintenance Landscape, Level, Near

**Public Transit** 

Roof Asphalt Shingle

Construction Stucco, Wood Frame

Foundation Block