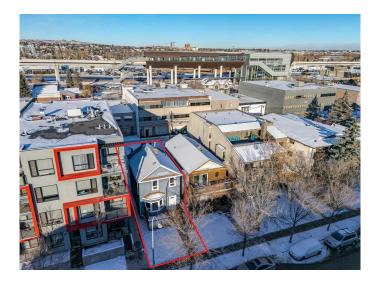

### \$699,998

0 Bedroom, 0.00 Bathroom, Commercial on 0.07 Acres

Sunalta, Calgary, Alberta

ATTENTION INVESTORS, DEVELOPERS, **BUSINESS OWNERS - NO CONDO FEES!** Discover a rare opportunity in Downtown Calgary community in Sunalta to own a versatile office/retail property zoned as direct control (DC), just steps from the LRT Station and New Community Hub/Park. This 1909 character building is on a 25' x 130' lot offers 1988sqft of useable and rentable space including the main & upper floors, basement and detached heated garage. This charming 2 storey thoughtfully converted for Office/Retail use offers a main floor with an office area, boardroom, kitchenette, and 2-piece bathroom; a second floor with three spacious offices and a 3-piece bathroom; and a basement (illegal) suite with a private entrance, kitchen, living area, bedroom, bathroom, and laundry. Modern upgrades include a high-efficiency furnace, tankless water heater, and security system. The detached single garage (shared party wall), plus 3-5 surface parking stalls offers ample storage and FREE PARKING. This property is ideal for investors, developers, or small business owners seeking to own rather than lease. Perfect for mixed-use development, professional services, creative industries, wellness industry, rental income or live-work setups â€" don't miss this opportunity!

# **Community Information**

Address 1732 11 Avenue Sw

Subdivision Sunalta
City Calgary
County Calgary
Province Alberta
Postal Code T3C 0N4

#### **Exterior**

Lot Description Back Lane, Landscaped, Low Maintenance Landscape, Level, Near

**Public Transit** 

Roof Asphalt Shingle

Construction Stucco, Wood Frame

Foundation Block