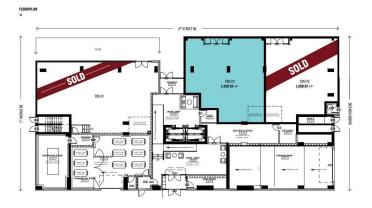

# \$710,000

0 Bedroom, 0.00 Bathroom, Commercial on 0.00 Acres

Bridgeland/Riverside, Calgary, Alberta

Click brochure link for more information\*\*
Situated on the border of the highly desirable communities of Crescent Heights and Bridgeland, positioned at the base of a completely sold-out 220-unit residential condominium project. The opportunity presents phenomenal main floor presence to 4th Street NE with high-profile end caps maximizing light and exposure, fronting 1st Avenue NE and Marsh Road NE respectively. Immediately adjacent to a well-established commercial and residential node of medium to high-density residential, award-winning restaurants, and popular retail services.

## **Amenities**

Parking Spaces 2