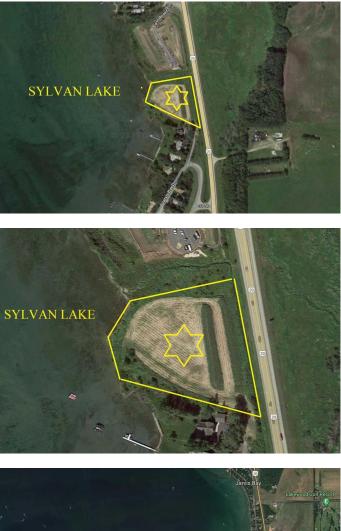

# \$2,750,000 - On Twin Rose Court, Jarvis Bay

MLS® #A2058197

#### \$2,750,000

0 Bedroom, 0.00 Bathroom, Land on 3.60 Acres

NONE, Jarvis Bay, Alberta

AMAZING OPPORTUNITY! Develop the land or build your dream lakefront home. Potential for 8 large Lakefront lots right on Sylvan Lake (with approval from Summer Village) This beautiful lot is located in the sought after neighborhood of Jarvis Bay and only minutes from the heart of Sylvan Lake and all the amenities the town has to offer. Opportunity Knocks!

## **Community Information**

| Address     | On Twin Rose Court |
|-------------|--------------------|
| Subdivision | NONE               |
| City        | Jarvis Bay         |
| County      | Red Deer County    |
| Province    | Alberta            |
| Postal Code | T4S1R8             |

## Amenities

Is Waterfront

| Waterfront | Lake, Lake Front, Waterfront |
|------------|------------------------------|
|------------|------------------------------|

### Exterior

| Lot Description | Creek/River/Stream/Pond, Environmental Reserve, Lake, Irregular Lot, |  |
|-----------------|----------------------------------------------------------------------|--|
|                 | Level, Private, See Remarks, Waterfront                              |  |